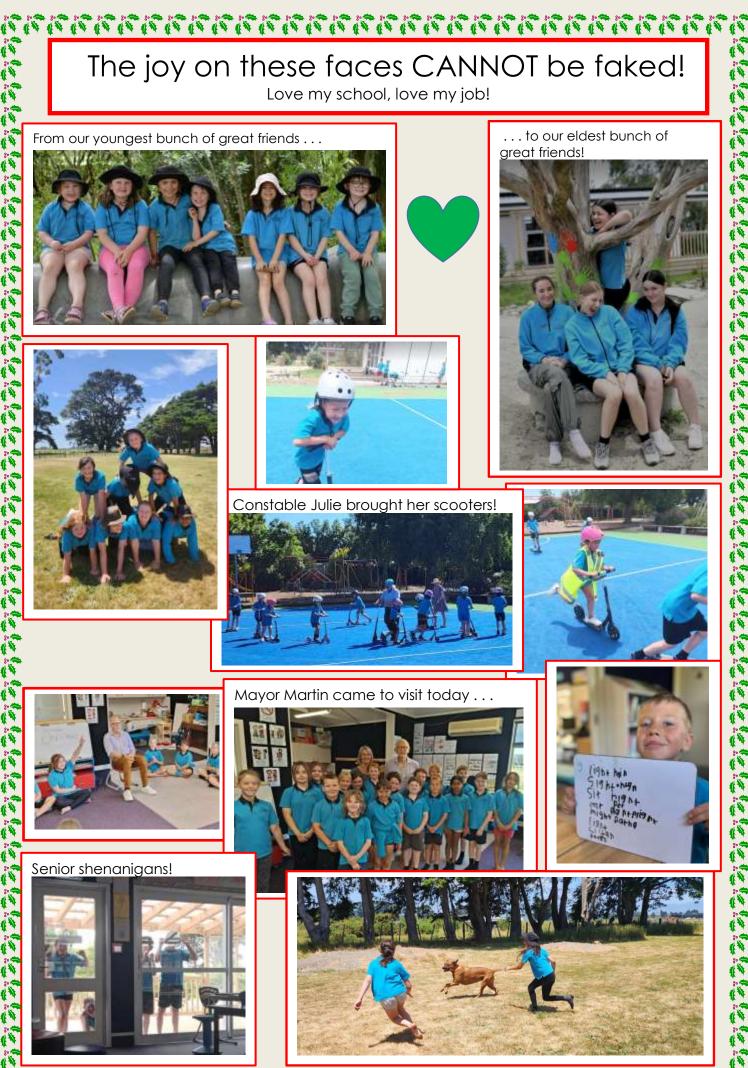

ちょうちょうちょう ちょうちょう



ちょうううううちょうちょうう ひろうちょう ひろうちょう



**Beat the rush! Order your** back to school stationery in December

#### Give them the best start possible.

We know getting ready for the first day back at school can be a challenge for parents and kids. That's why we've made your back to school shop super easy. Do it early and give them the best possible start.

Your child's class list is already loaded. Just jump on to myschool.co.nz. Simply add your details, check that you want everything on the list, then click and confirm - and we'll get your delivery underway.



5x TO BE WON

It in 6 weekly interest LAYBUY

free delivery

myschool.co.nz 0800 724 440

OfficeMax<sup>.</sup>

### **Ordering is super easy.**



Go to myschool.co.nz to find your school list

Check that you want ever