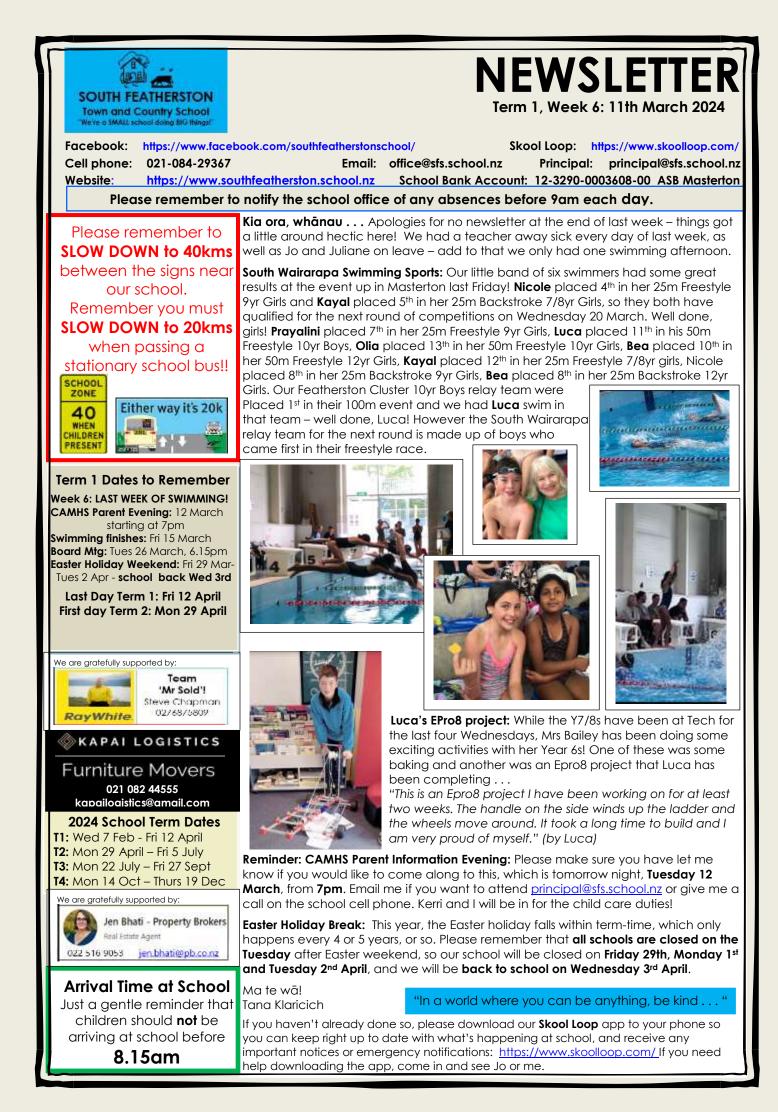

## **COMMUNITY NOTICES**

One Wednesday when the Year 7s and 8s went to Tech, the Year 6s did some baking. We were split into two groups. One group made dairy free chocolate chip cookies and the other group made rice bubble marshmallow slices. They were really fun to make, we worked in teams and did it all together. When we finished they tasted delicious.